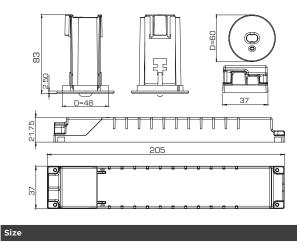

### Size Options

Fits through cutout Ø 50 - 55mm

| Product Code | LED Wattage         | Lumen Output | Lumen/Watt |  |
|--------------|---------------------|--------------|------------|--|
| ELD3         | 3W                  | 150          | 50         |  |
|              |                     |              |            |  |
| Option Code  | Descrip             | Description  |            |  |
| /ST          | Self-Test Emergency |              |            |  |
| /DALI        | DALI Emergency      |              |            |  |
| /OA          | Open Ar             | rea Lens     |            |  |
| /co          | Corridor            | Lens         |            |  |