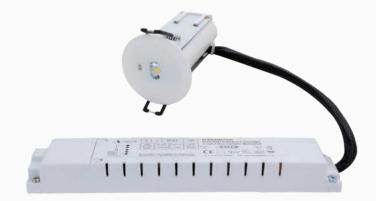

#### Construction

Our ELD3 has been designed as a discreet standalone low-maintenance emergency lighting solution when using decorative luminaires or when there is a requirement for a standalone system. The ELD3 consists of an LED lamp head with an integrated battery, status display LED and an emergency inverter unit to operate the single LED in non-maintained mode. The integrated self-test function corresponds to the European standard. Corridor or open-area lens options are available.