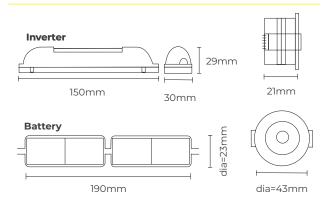

## **Size Options**

For optional features, please include the option code suffix with the product code when ordering.

Fits through cutout ø35mm

Size