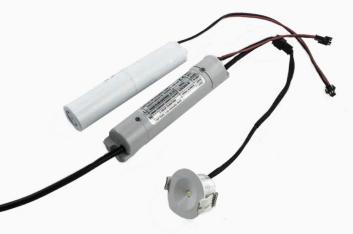

### Construction

The ELW3 has been designed as a discreet standalone low maintenance emergency lighting solution when using decorative light luminaires, or there is a requirement for a standalone system. This utilises a two-part control gear system which includes a flexible battery pack with plug-and-play connectors and is designed to fit through a 35mm cutout. The 3W LED head is supplied as standard with a white detachable bezel with a black option included. The LED devices include a Bi-Colour LED indicator, green for mains operation and white for emergency operation.