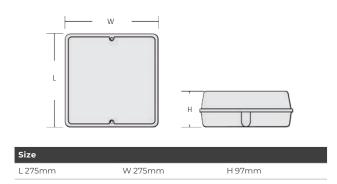

#### **Size Options**

| Product<br>Code | LED<br>Wattage | Lumen<br>Output | Lumen/<br>Watt | Colour Temperature |
|-----------------|----------------|-----------------|----------------|--------------------|
| HT-D14LDE       | 16W            | 1973            | 127            | 4000K              |
| HT-D20LDE       | 22W            | 2732            | 127            | 4000K              |