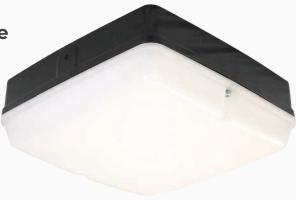

# Vandal Resistant Die-Cast Base Square Surface Bulkhead Luminaire

- // Die-cast aluminium base with polycarbonate diffuser
- // BESA box and conduit entries
- // Presence detection options
- // Stainless steel anti-tamper screws
- // Suitable for interior or exterior use
- // Hinged gear tray
- // IP65
- // 3000K available
- // CRI>80
- // 5-year warranty

### Construction

Our Holt square die-cast bulkhead has been specifically designed for use in vulnerable areas where a further degree of protection is required for the luminaires. The base of the luminaire is constructed using die-cast aluminium. The diffuser is manufactured using high-grade polycarbonate material which has been designed to maximise the LOR, ideally suited to the use of LED lamps. To further enhance the protection this luminaire already offers, tamper-proof stainless steel screws are supplied to secure the diffuser.