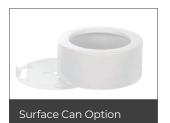

| Option Code  | Description                                                    |  |
|--------------|----------------------------------------------------------------|--|
| /M           | 3 Hour Maintained Emergency                                    |  |
| /MZ          | 3 Hour Maintained DALI Emergency                               |  |
| /D           | 1-10V Dimmable Driver                                          |  |
| /DALI        | DALI/DSI Dimmable Driver                                       |  |
| /BTC         | Casambi Dimmable                                               |  |
| /LUM/SUR/WHT | White Surface/Suspension Case Option                           |  |
| /LUM/SUR/BLK | Black Surface/Suspension Case Option                           |  |
| /MLESUS      | Suspension Kit (3 Required Per Fitting)                        |  |
| /CR1         | Ceiling Rose With Central Suspension<br>Point (Specify Colour) |  |