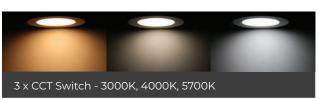

# High-Power Slimline LED Downlight

- // Ideal replacement for 210mm PL downlights
- // Slimline design only 45mm
- // High-performance aluminium heat sink
- # 90° wide beam angle
- // Switchable 3 x CCT 3000K, 4000K, 5700K
- // Surface/suspension case option available in black and white
- // DALI and emergency options available
- // Dimming available when using Triac dimmer
- // IP54
- // CRI>80, 50,000 hours life
- // 5-year warranty

### Construction

Our LumaLED luminaire has been designed as a direct replacement for 210mm PL downlights. The panel surround is manufactured using white powder coated aluminium material. The high-performance heat sink is manufactured using die-cast aluminium, connection from the luminaire to the driver is a simple process utilising simple plug and play connectors. The 3 x CCT colour changeable switch makes for easy use to create the correct temperature light for the right setting.