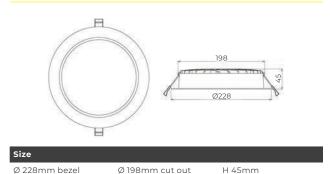

# High-Power Slimline LED Downlight

- // Ideal replacement for 210mm PL downlights
- // Slimline design only 45mm
- // High-performance aluminium heat sink
- # 90° wide beam angle
- // Switchable 3 x CCT 3000K, 4000K, 5700K
- // Surface/suspension case option available in black and white
- // DALI and emergency options available
- // Dimming available when using Triac dimmer
- // IP54
- // CRI>80, 50,000 hours life
- // 5-year warranty

### Construction

Our LumaLED luminaire has been designed as a direct replacement for 210mm PL downlights. The panel surround is manufactured using white powder coated aluminium material. The high-performance heat sink is manufactured using die-cast aluminium, connection from the luminaire to the driver is a simple process utilising simple plug and play connectors. The 3 x CCT colour changeable switch makes for easy use to create the correct temperature light for the right setting.