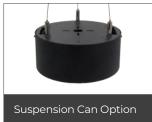

| Option Code  | Description                                                    |  |
|--------------|----------------------------------------------------------------|--|
| /M           | 3 Hour Maintained Emergency                                    |  |
| /MZ          | 3 Hour Maintained DALI Emergency                               |  |
| /D           | 1-10V Dimmable Driver                                          |  |
| /DALI        | DALI/DSI Dimmable Driver                                       |  |
| /BTC         | Casambi Dimmable                                               |  |
| /LUM/SUR/WHT | White Surface/Suspension Case Option                           |  |
| /LUM/SUR/BLK | Black Surface/Suspension Case Option                           |  |
| /MLESUS      | Suspension Kit (3 Required Per Fitting)                        |  |
| /CR1         | Ceiling Rose With Central Suspension<br>Point (Specify Colour) |  |