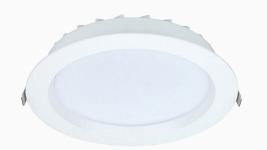

# High-Power Slimline LED Downlight

- // Ideal replacement for 210mm PL downlights
- // Slimline design only 45mm
- // High-performance aluminium heat sink
- # 90° wide beam angle
- // Switchable 3 x CCT 3000K, 4000K, 5700K
- // Surface/suspension case option available in black and white
- // DALI and emergency options available
- // Dimming available when using Triac dimmer
- // IP54
- // CRI>80, 50,000 hours life
- // 5-year warranty

### Construction

Our LumaLED luminaire has been designed as a direct replacement for 210mm PL downlights. The panel surround is manufactured using white powder coated aluminium material. The high-performance heat sink is manufactured using die-cast aluminium, connection from the luminaire to the driver is a simple process utilising simple plug and play connectors. The 3 x CCT colour changeable switch makes for easy use to create the correct temperature light for the right setting.