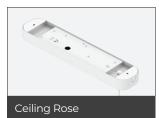

### Construction

The Blade suspended panel has been specifically designed as an attractive option for exposed ceilings. The seamless frame is manufactured from aluminium, and the microprism internal diffuser can achieve better than UGR19 glare rating. The Y point 1.5m suspension kit fits easily to the fixing-free ceiling rose while the control gear is set inside a durable housing. As standard, the luminaire utilises a branded electronic control gear.

# **Control Options**

| Option Code | Description                      |
|-------------|----------------------------------|
| /M          | 3 Hour Maintained Emergency      |
| /MZ         | 3 Hour Maintained DALI Emergency |
| /DALI       | DALI/DSI Dimmable Driver         |
| /BLK        | Black Trim Option                |
| /WCR        | White Ceiling Rose               |
| /BCR        | Black Ceiling Rose               |