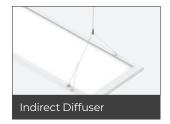

### Construction

The Blade suspended panel has been specifically designed as an attractive option for exposed ceilings. The seamless frame is manufactured from aluminium, and the microprism internal diffuser can achieve better than UGR19 glare rating. The Y point 1.5m suspension kit fits easily to the fixing-free ceiling rose while the control gear is set inside a durable housing. As standard, the luminaire utilises a branded electronic control gear.

# **Size Options**

| Size     |         |          |
|----------|---------|----------|
| L 1200mm | W 300mm | H 16.5mm |

- // Supports UGR19 compliance
- // CRI80
- # 70/30 direct & indirect light distribution
- // Ceiling rose to house control gear
- // 4000K as standard
- // Black trim available (other colours by request)
- // 5-year warranty
- // Longer length suspension kits are available