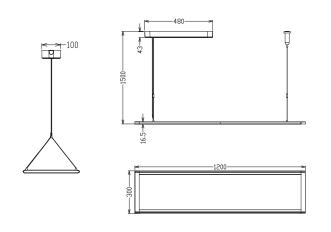

# **Size Options**

| Size     |         |          |
|----------|---------|----------|
| L 1200mm | W 300mm | H 16.5mm |

- // Supports UGR19 compliance
- // CRI80
- # 70/30 direct & indirect light distribution
- // Ceiling rose to house control gear
- // 4000K as standard
- // Black trim available (other colours by request)
- // 5-year warranty
- // Longer length suspension kits are available