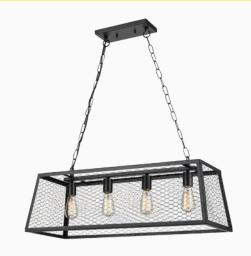

## **Decorative 4 Lamp Pendant**

The Hydra ceiling pendant is a bright industrial pendant with 4 lamp holders. The pendant is ideal for bright task light in the kitchen or bedroom.

- // Bright industrial pendant
- // 4 lamp fixtures. Requires 4 x LED lamps
- // For use with E27 lamps
- // Compatible with dimmable lamps
- // IP20
- // 1500mm drop suspension

## Construction

If there's one way to immortalise design, it's with the Hydra pendant. With 4 lamps instead of the 9 heads of its mythological namesake, this industrial style luminaire is designed to make an impact and complement interiors across a wide range of applications. The fitting is suited to the use of E27 LED lamps (including dimmable).