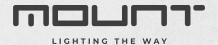

## **Copper Mesh Pendant**

The Lyra ceiling pendant is a copper metal mesh finish. The 240V contemporary pendant has a diameter of 370mm and drops 1500mm.

- // Contemporary copper metal mesh finish
- // For use with E27 lamps
- // Compatible with dimmable lamps
- // IP20
- // 1500mm drop suspension

## Construction

The Lyra pendant combines strong design with beautiful construction. The rich tones of the mesh shade can invigorate any interior and work across a wide range of applications for a pleasing design. The fitting is suited to the use of E27 LED lamps (including dimmable).