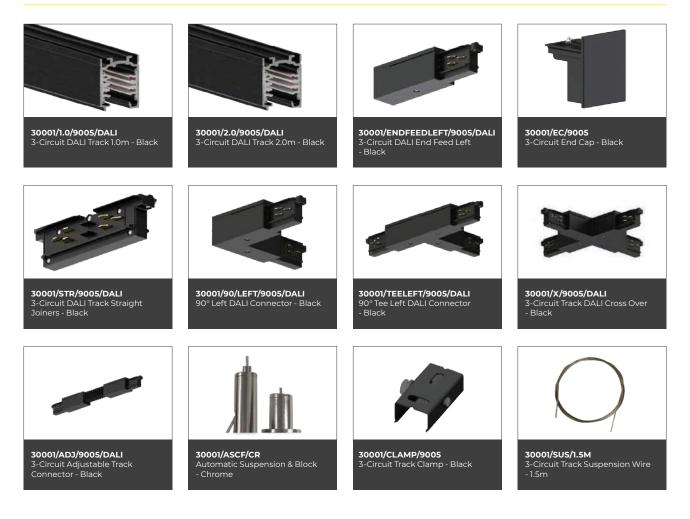

#### **Track Options**

| Charles - | Est | ELSE |
|-----------|-----|------|
| PARE -    |     |      |
|           |     |      |

| Product Code                | Description                                      |
|-----------------------------|--------------------------------------------------|
| 30001/1.0/9005/DALI         | 3-Circuit DALI Track 1.0m - Black                |
| 30001/2.0/9005/DALI         | 3-Circuit DALI Track 2.0m - Black                |
| 30001/ENDFEEDLEFT/9005/DALI | 3-Circuit DALI End Feed Left<br>- Black          |
| 30001/EC/9005               | 3-Circuit End Cap - Black                        |
| 30001/STR/9005/DALI         | 3-Circuit DALI Track Straight<br>Joiners - Black |
| 30001/90/LEFT/9005/DALI     | 90° Left DALI Connector - Black                  |
| 30001/TEELEFT/9005/DALI     | 90° Tee Left DALI Connector<br>- Black           |
| 30001/X/9005/DALI           | 3-Circuit Track DALI Cross Over<br>- Black       |
| 30001/ADJ/9005/DALI         | 3-Circuit Adjustable Track<br>Connector - Black  |
| 30001/ASCF/CR               | Automatic Suspension & Block<br>- Chrome         |
| 30001/CLAMP/9005            | 3-Circuit Track Clamp - Black                    |
| 30001/SUS/1.5M              | 3-Circuit Track Suspension Wire<br>- 1.5m        |

#### **Track Connectors and Accessories**