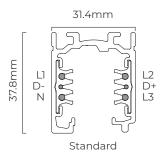

For complete range of products, codes and options, please contact the sales team.

H 37.8mm

Size

W 31.4mm

For more information, call us on 01582 369005 or email sales@mountlighting.co.uk