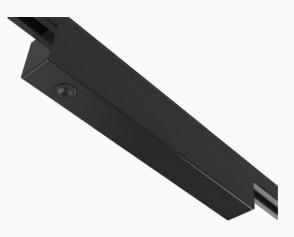

## DALI Emergency LED Track Lighting Solution

- II Suitable for mounting to our Multi-Track Lighting System
- ${\it {\it I\hspace{-.1em}I}}$  Available in standard and DALI options
- // Available in black or white
- // Tamper proof polycarbonate enclosure
- II Includes high powered LED with integral LED indicator
- // Long-life NIMH battery

#### Construction

Our DALI Emergency LED Track adaptor is the ideal solution for use with our Multi-Track Lighting System. The adaptor provides discreet emergency lighting in areas that require a self-contained function powered by the track system. With the convenient switch for maintained and non-maintained and push to test switch, the emergency adaptor also provides high quality, long-life lithium battery with an on/off switch.