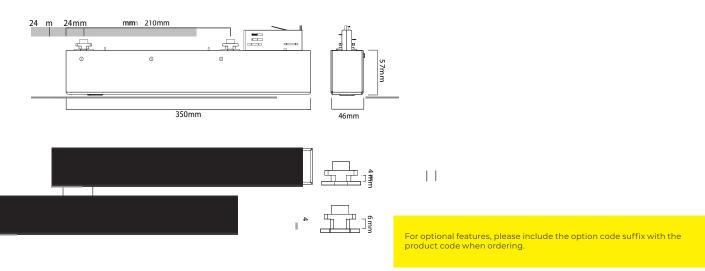

tions**

Offices, Receptions, Galleries, Theatres, Libraries, Hospitality, Educational Facilities, Task and Accent Lighting.

| Product Code  | Description                                  |
|---------------|----------------------------------------------|
| 30001/DPL-EM/ | 3 Circuit Track Emergency Module Universal - |
| BLACK         | Black                                        |
| 30001/DPL-EM/ | 3 Circuit Track DALI Emergency Module        |
| BLACK/DALI    | Universal - Black                            |
| 30001/DPL-EM/ | 3 Circuit Track Emergency Module Universal - |
| WHITE         | White                                        |
| 30001/DPL-EM/ | 3 Circuit Track DALI Emergency Module        |
| WHITE/DALI    | Universal - White                            |

#### **Size Options**