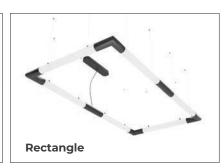

tails of your interior, there are tuneable white and RGBW options available.

### **Typical Applications**

General Office Areas, Receptions, Atriums, Retail Units, Educational Facilities, Commercial Properties, Hospitality and Leisure Facilities.

- // Infinite configuration possibilities
- // Choice of RAL colours for joining pieces and end caps
- // Other shapes on request
- // Ceiling roses available in white or black (other RAL on request)
- // Emergency, DALI and Dimmable options
- // Tuneable White and RGBW options available
- // Compatible with Casambi wireless control system
- // CRI>80, 50,000 Hour life
- // IP20
- // 5-year warranty
- // Made in Britain









## **T-LINE MODULAR SYSTEM**

## **T-Line Joining Pieces**













# **Possible Concepts/Shape Formations**







## **Control Options**

| Product Code | Description                                         |  |
|--------------|-----------------------------------------------------|--|
| /M           | 3 Hour Maintained Emergency                         |  |
| /MZ          | 3 Hour Maintained DALI Emergency                    |  |
| /P           | Presence Detection                                  |  |
| /D           | 1-10V Dimmable                                      |  |
| /DALI        | DALI/DSI Dimmable                                   |  |
| /BTC         | Casambi Dimmable                                    |  |
| /3K          | 3000K LED                                           |  |
| /5K          | 5000K LED                                           |  |
| /9005        | Black centre piec