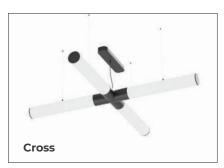

r details of your interior, there are tuneable white and RGBW options available.

### **Typical Applications**

General Office Areas, Receptions, Atriums, Retail Units, Educational Facilities, Commercial Properties, Hospitality and Leisure Facilities.

- // Infinite configuration possibilities
- // Choice of RAL colours for joining pieces and end caps
- // Other shapes on request
- // Ceiling roses available in white or black (other RAL on request)
- // Emergency, DALI and Dimmable options
- // Tuneable White and RGBW options available
- // Compatible with Casambi wireless control system
- // CRI>80, 50,000 Hour life
- // IP20
- // 5-year warranty
- // Made in Britain









## **T-LINE MODULAR SYSTEM**

## **T-Line Joining Pieces**













# **Possible Concepts/Shape Formations**







## **Control Options**

| Product Code | Description                                         |  |
|--------------|-----------------------------------------------------|--|
| /M           | 3 Hour Maintained Emergency                         |  |
| /MZ          | 3 Hour Maintained DALI Emergency                    |  |
| /P           | Presence Detection                                  |  |
| /D           | 1-10V Dimmable                                      |  |
| /DALI        | DALI/DSI Dimmable                                   |  |
| /BTC         | Casambi Dimmable                                    |  |
| /3K          | 3000K LED                                           |  |
| /5K          | 5000K LED                                           |  |
| /9005        | Black centre