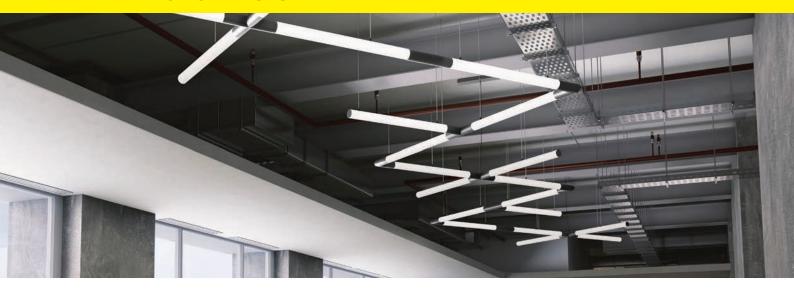

### **T-LINE MODULAR SYSTEM**

### Construction

When it comes to staying at the forefront of contemporary interior design, luminaires such as the originative T-Line shine brighter than the rest. Not only is this leading-edge lighting feature manufactured in house from superior lighting technology to ensure strong, consistent illumination but for tailored design features. The T-Line system can be made in multiple lengths and custom shapes by using our fabricated aluminium joining pieces. Cross pieces and corners can be formed to create uniform, bespoke shapes or geometric patterns to expand with your space. To further the outstanding qualities of this luminaire to match the finer details of your interior, there are tuneable white and RGBW options available.

### **Typical Applications**

General Office Areas, Receptions, Atriums, Retail Units, Educational Facilities, Commercial Properties, Hospitality and Leisure Facilities.

- // Infinite configuration possibilities
- // Choice of RAL colours for joining pieces and end caps
- // Other shapes on request
- // Ceiling roses available in white or black (other RAL on request)
- // Emergency, DALI and Dimmable options
- // Tuneable White and RGBW options available
- // Compatible with Casambi wireless control system
- // CRI>80, 50,000 Hour life
- // IP20
- // 5-year warranty
- // Made in Britain