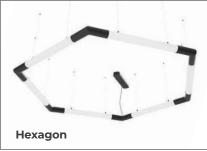

details of your interior, there are tuneable white and RGBW options available.

### **Typical Applications**

General Office Areas, Receptions, Atriums, Retail Units, Educational Facilities, Commercial Properties, Hospitality and Leisure Facilities.

- // Infinite configuration possibilities
- // Choice of RAL colours for joining pieces and end caps
- // Other shapes on request
- // Ceiling roses available in white or black (other RAL on request)
- // Emergency, DALI and Dimmable options
- // Tuneable White and RGBW options available
- // Compatible with Casambi wireless control system
- // CRI>80, 50,000 Hour life
- // IP20
- // 5-year warranty
- // Made in Britain









## **T-LINE MODULAR SYSTEM**

## **T-Line Joining Pieces**













# **Possible Concepts/Shape Formations**







## **Control Options**

| Product Code | Description                                         |  |
|--------------|-----------------------------------------------------|--|
| /M           | 3 Hour Maintained Emergency                         |  |
| /MZ          | 3 Hour Maintained DALI Emergency                    |  |
| /P           | Presence Detection                                  |  |
| /D           | 1-10V Dimmable                                      |  |
| /DALI        | DALI/DSI Dimmable                                   |  |
| /BTC         | Casambi Dimmable                                    |  |
| /3K          | 3000K LED                                           |  |
| /5K          | 5000K LED                                           |  |
| /9005        | Black centre pi