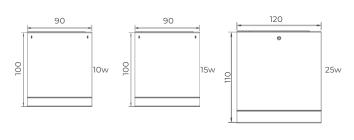

#### **Size Options**

| Sizes   |         |         |
|---------|---------|---------|
| Size A  | Size B  | Size C  |
| Ø 90mm  | Ø90mm   | Ø 120mm |
| H 100mm | H 100mm | H 110mm |

| Product<br>Code | LED<br>Wattage | Lumen<br>Output | Lumen/<br>Watt | Colour<br>Temperature | Size |
|-----------------|----------------|-----------------|----------------|-----------------------|------|
| FOR10           | 10W            | 1100            | 116            | 4000K                 | А    |
| FOR15           | 15W            | 1672            | 116            | 4000K                 | В    |
| FOR25           | 25W            | 2705            | 109            | 4000K                 | С    |