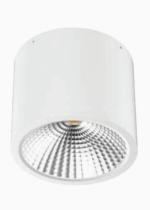

# **IP54 LED Downlight**

- // Aluminium body
- // BESA box entry
- // 3000K option
- // Available in 10w, 15w or 25w
- // Interior Use
- // CRI>80
- // IP54
- // 5-year warranty

#### Construction

Our Force downlight has been selected for use in surface or suspended mounted applications and can be mounted direct on to a ceiling or BESA box. The powder-coated aluminium body provides corrosion resistance and excellent heat dissipation. The high-quality reflector is sealed by a clear diffuser.