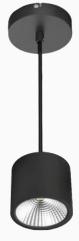

### **Suspension Options**

| Product Code        | Description                             |
|---------------------|-----------------------------------------|
| FOR10/15/SUSKIT     | Suspension Kit for 10W and 15W in White |
| FOR10/15/SUSKIT/BLK | Suspension Kit for 10W and 15W in Black |
| FOR25/SUSKIT        | Suspension Kit for 25W in White         |
| FOR25/SUSKIT/BLK    | Suspension Kit for 25W in Black         |