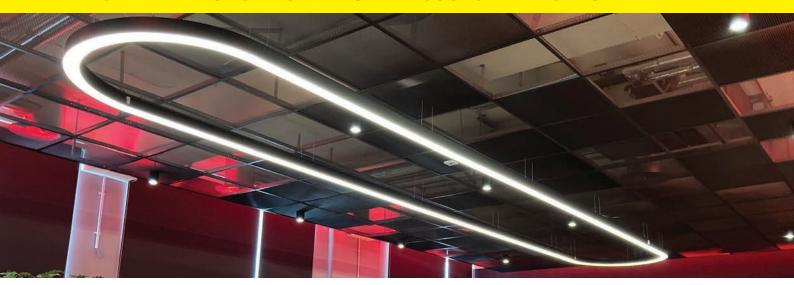

|
| /MP         | Microprism Diffuser              |

### **Colour Options**

| Option Code                                  | Description      |  |
|----------------------------------------------|------------------|--|
| /W                                           | White (RAL 9003) |  |
| /G                                           | Grey (RAL 9007)  |  |
| /B                                           | Black (RAL 9005) |  |
| /BRZ                                         | Bronze           |  |
| /GLD                                         | Gold             |  |
| N.B Other RAL colours available upon request |                  |  |

For optional features, please include the option code suffix with the product code when ordering.



## FLOE-LINE BESPOKE SHAPES AND CUSTOM LENGTHS



# **Possible Floe-Line Concept Examples**