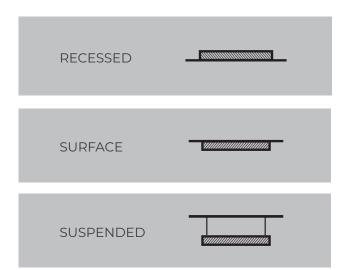

#### Construction

The Floe-Line sections are designed to let you create endless shapes of continuous light. Available as recessed, surface ceiling mounted or suspended using a single-point ceiling suspension with colour-matched ceiling roses, it creates an aesthetically astonishing lighting solution. The versatility of the aluminium body and LED technology used allows for inclusion of many control options, including dimming, emergency options, wireless switching and scene-setting Casambi technology.