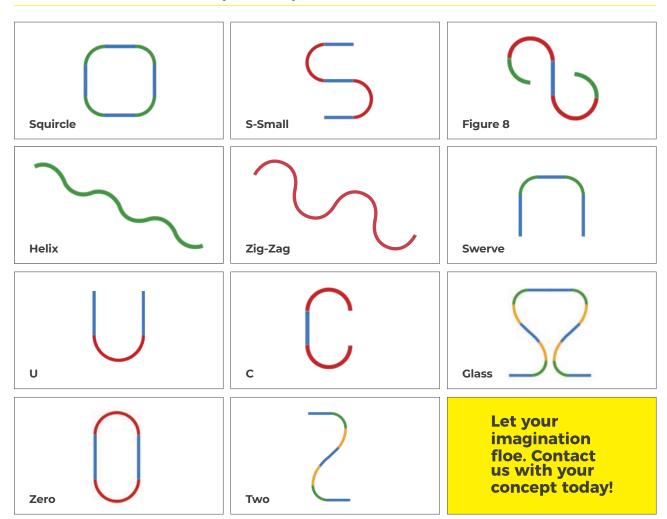

|

### **Colour Options**

| Option Code                                  | Description      |  |
|----------------------------------------------|------------------|--|
| /W                                           | White (RAL 9003) |  |
| /G                                           | Grey (RAL 9007)  |  |
| /B                                           | Black (RAL 9005) |  |
| /BRZ                                         | Bronze           |  |
| /GLD                                         | Gold             |  |
| N.B Other RAL colours available upon request |                  |  |

For optional features, please include the option code suffix with the product code when ordering.



## FLOE-LINE BESPOKE SHAPES AND CUSTOM LENGTHS



# **Possible Floe-Line Concept Examples**