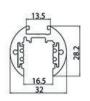

#### **Size Options**

ST-5 Plaster-in

ST-15 Round Surface/ Suspended

| Product Code                      | Description                             |  |
|-----------------------------------|-----------------------------------------|--|
| ST2LV/1.0/BLK                     | ST-2 LV Surface Deep Track 1.0m - Black |  |
| ST5LV/1.0/BLK                     | ST-5 LV Plaster-in Track 1.0m - Black   |  |
| ST15LV/1.0/BLK                    | ST-15 LV Round Track 1.0m - Black       |  |
| Replace X in code with 2 / 5 / 15 |                                         |  |
| STXLV/EC/BLK                      | Black End Cap                           |  |
| STXLV/ENDFEED/BLK                 | Power Feed - End                        |  |
| STXLV/STR/BLK                     | Track Joiner - Straight                 |  |
| STXLV/STRMECH/BLK                 | Track Joiner - Straight - Mechanical    |  |
| STXLV/RA/BLK                      | Track Joiner - 90° Corner               |  |
| STXLV/ADJ/BLK                     | Track Joiner - Adjustable               |  |
| STXLV/L/BLK                       | Track Joiner - L Bracket                |  |
| ST2LV/L/BLK                       | LV ST-2 Track Joiner - L Shape          |  |
| ST2LV/CLAMP                       | LV ST-2 Hanging Bracket Long            |  |
| STXLV/ATC/BLK                     | LV Aesthetic Track Cover 3m - Black     |  |
| ST5LV/CLAMP                       | LV Reinforcing Bracket for ST-5         |  |
| ST5LV/CORNER/BLK                  | LV ST-5 Horizontal Mechanical Corner    |  |
| ST15LV/CLAMP                      | LV ST-15 Hanging Bracket                |  |
| ST2LV/SUS/1.5                     | LV Track Suspension Kit - 1.5m          |  |