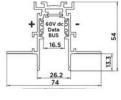

#### **Size Options**

ST-5 Plaster-in

ST-15 Round Surface/ Suspended

| Product Code                      | Description                             |  |
|-----------------------------------|-----------------------------------------|--|
| ST2LV/1.0/BLK                     | ST-2 LV Surface Deep Track 1.0m - Black |  |
| ST5LV/1.0/BLK                     | ST-5 LV Plaster-in Track 1.0m - Black   |  |
| ST15LV/1.0/BLK                    | ST-15 LV Round Track 1.0m - Black       |  |
| Replace X in code with 2 / 5 / 15 |                                         |  |
| STXLV/EC/BLK                      | Black End Cap                           |  |
| STXLV/ENDFEED/BLK                 | Power Feed - End                        |  |
| STXLV/STR/BLK                     | Track Joiner - Straight                 |  |
| STXLV/STRMECH/BLK                 | Track Joiner - Straight - Mechanical    |  |
| STXLV/RA/BLK                      | Track Joiner - 90° Corner               |  |
| STXLV/ADJ/BLK                     | Track Joiner - Adjustable               |  |
| STXLV/L/BLK                       | Track Joiner - L Bracket                |  |
| ST2LV/L/BLK                       | LV ST-2 Track Joiner - L Shape          |  |
| ST2LV/CLAMP                       | LV ST-2 Hanging Bracket Long            |  |
| STXLV/ATC/BLK                     | LV Aesthetic Track Cover 3m - Black     |  |
| ST5LV/CLAMP                       | LV Reinforcing Bracket for ST-5         |  |
| ST5LV/CORNER/BLK                  | LV ST-5 Horizontal Mechanical Corner    |  |
| ST15LV/CLAMP                      | LV ST-15 Hanging Bracket                |  |
| ST2LV/SUS/1.5                     | LV Track Suspension Kit - 1.5m          |  |