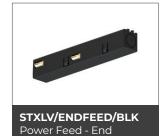

#### **Size Options**

ST-5 Plaster-in

ST-15 Round Surface/ Suspended

| Product Code                      | Description                             |  |
|-----------------------------------|-----------------------------------------|--|
| ST2LV/1.0/BLK                     | ST-2 LV Surface Deep Track 1.0m - Black |  |
| ST5LV/1.0/BLK                     | ST-5 LV Plaster-in Track 1.0m - Black   |  |
| ST15LV/1.0/BLK                    | ST-15 LV Round Track 1.0m - Black       |  |
| Replace X in code with 2 / 5 / 15 |                                         |  |
| STXLV/EC/BLK                      | Black End Cap                           |  |
| STXLV/ENDFEED/BLK                 | Power Feed - End                        |  |
| STXLV/STR/BLK                     | Track Joiner - Straight                 |  |
| STXLV/STRMECH/BLK                 | Track Joiner - Straight - Mechanical    |  |
| STXLV/RA/BLK                      | Track Joiner - 90° Corner               |  |
| STXLV/ADJ/BLK                     | Track Joiner - Adjustable               |  |
| STXLV/L/BLK                       | Track Joiner - L Bracket                |  |
| ST2LV/L/BLK                       | LV ST-2 Track Joiner - L Shape          |  |
| ST2LV/CLAMP                       | LV ST-2 Hanging Bracket Long            |  |
| STXLV/ATC/BLK                     | LV Aesthetic Track Cover 3m - Black     |  |
| ST5LV/CLAMP                       | LV Reinforcing Bracket for ST-5         |  |
| ST5LV/CORNER/BLK                  | LV ST-5 Horizontal Mechanical Corner    |  |
| ST15LV/CLAMP                      | LV ST-15 Hanging Bracket                |  |
| ST2LV/SUS/1.5                     | LV Track Suspension Kit - 1.5m          |  |