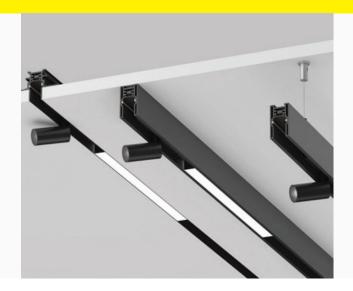

#### Construction

Our Multi-Track LV system is a highly customisable product with DALI options for mounting 48v LED luminaires. With a large range of accessories, this is the ideal solution for both accent and task lighting. The system can be installed directly onto ceilings and walls or suspended using the correct fixing method. Alternatively, a plaster-in solution offers optimal concealment.

There is a wide range of complementary spot and linear luminaires offering versatile lighting solutions.