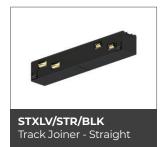

#### **Size Options**

ST-5 Plaster-in

ST-15 Round Surface/ Suspended

| Product Code                      | Description                             |  |
|-----------------------------------|-----------------------------------------|--|
| ST2LV/1.0/BLK                     | ST-2 LV Surface Deep Track 1.0m - Black |  |
| ST5LV/1.0/BLK                     | ST-5 LV Plaster-in Track 1.0m - Black   |  |
| ST15LV/1.0/BLK                    | ST-15 LV Round Track 1.0m - Black       |  |
| Replace X in code with 2 / 5 / 15 |                                         |  |
| STXLV/EC/BLK                      | Black End Cap                           |  |
| STXLV/ENDFEED/BLK                 | Power Feed - End                        |  |
| STXLV/STR/BLK                     | Track Joiner - Straight                 |  |
| STXLV/STRMECH/BLK                 | Track Joiner - Straight - Mechanical    |  |
| STXLV/RA/BLK                      | Track Joiner - 90° Corner               |  |
| STXLV/ADJ/BLK                     | Track Joiner - Adjustable               |  |
| STXLV/L/BLK                       | Track Joiner - L Bracket                |  |
| ST2LV/L/BLK                       | LV ST-2 Track Joiner - L Shape          |  |
| ST2LV/CLAMP                       | LV ST-2 Hanging Bracket Long            |  |
| STXLV/ATC/BLK                     | LV Aesthetic Track Cover 3m - Black     |  |
| ST5LV/CLAMP                       | LV Reinforcing Bracket for ST-5         |  |
| ST5LV/CORNER/BLK                  | LV ST-5 Horizontal Mechanical Corner    |  |
| ST15LV/CLAMP                      | LV ST-15 Hanging Bracket                |  |
| ST2LV/SUS/1.5                     | LV Track Suspension Kit - 1.5m          |  |

#### **Track Connectors and Accessories**

STXLV/RA/BLK Track Joiner - 90° Corner

**STXLV/ADJ/BLK**Track Joiner - Adjustable

STXLV/L/BLK Track Joiner - L Bracket

STXLV/ASCF/CR Automatic Suspension and Block