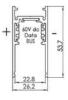

#### **Size Options**

ST-5 Plaster-in

ST-15 Round Surface/ Suspended

| Product Code                      | Description                             |  |
|-----------------------------------|-----------------------------------------|--|
| ST2LV/1.0/BLK                     | ST-2 LV Surface Deep Track 1.0m - Black |  |
| ST5LV/1.0/BLK                     | ST-5 LV Plaster-in Track 1.0m - Black   |  |
| ST15LV/1.0/BLK                    | ST-15 LV Round Track 1.0m - Black       |  |
| Replace X in code with 2 / 5 / 15 |                                         |  |
| STXLV/EC/BLK                      | Black End Cap                           |  |
| STXLV/ENDFEED/BLK                 | Power Feed - End                        |  |
| STXLV/STR/BLK                     | Track Joiner - Straight                 |  |
| STXLV/STRMECH/BLK                 | Track Joiner - Straight - Mechanical    |  |
| STXLV/RA/BLK                      | Track Joiner - 90° Corner               |  |
| STXLV/ADJ/BLK                     | Track Joiner - Adjustable               |  |
| STXLV/L/BLK                       | Track Joiner - L Bracket                |  |
| ST2LV/L/BLK                       | LV ST-2 Track Joiner - L Shape          |  |
| ST2LV/CLAMP                       | LV ST-2 Hanging Bracket Long            |  |
| STXLV/ATC/BLK                     | LV Aesthetic Track Cover 3m - Black     |  |
| ST5LV/CLAMP                       | LV Reinforcing Bracket for ST-5         |  |
| ST5LV/CORNER/BLK                  | LV ST-5 Horizontal Mechanical Corner    |  |
| ST15LV/CLAMP                      | LV ST-15 Hanging Bracket                |  |
| ST2LV/SUS/1.5                     | LV Track Suspension Kit - 1.5m          |  |