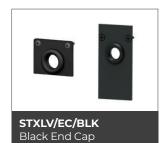

#### **Size Options**

ST-5 Plaster-in

ST-15 Round Surface/ Suspended

| Product Code                      | Description                             |  |
|-----------------------------------|-----------------------------------------|--|
| ST2LV/1.0/BLK                     | ST-2 LV Surface Deep Track 1.0m - Black |  |
| ST5LV/1.0/BLK                     | ST-5 LV Plaster-in Track 1.0m - Black   |  |
| ST15LV/1.0/BLK                    | ST-15 LV Round Track 1.0m - Black       |  |
| Replace X in code with 2 / 5 / 15 |                                         |  |
| STXLV/EC/BLK                      | Black End Cap                           |  |
| STXLV/ENDFEED/BLK                 | Power Feed - End                        |  |
| STXLV/STR/BLK                     | Track Joiner - Straight                 |  |
| STXLV/STRMECH/BLK                 | Track Joiner - Straight - Mechanical    |  |
| STXLV/RA/BLK                      | Track Joiner - 90° Corner               |  |
| STXLV/ADJ/BLK                     | Track Joiner - Adjustable               |  |
| STXLV/L/BLK                       | Track Joiner - L Bracket                |  |
| ST2LV/L/BLK                       | LV ST-2 Track Joiner - L Shape          |  |
| ST2LV/CLAMP                       | LV ST-2 Hanging Bracket Long            |  |
| STXLV/ATC/BLK                     | LV Aesthetic Track Cover 3m - Black     |  |
| ST5LV/CLAMP                       | LV Reinforcing Bracket for ST-5         |  |
| ST5LV/CORNER/BLK                  | LV ST-5 Horizontal Mechanical Corner    |  |
| ST15LV/CLAMP                      | LV ST-15 Hanging Bracket                |  |
| ST2LV/SUS/1.5                     | LV Track Suspension Kit - 1.5m          |  |