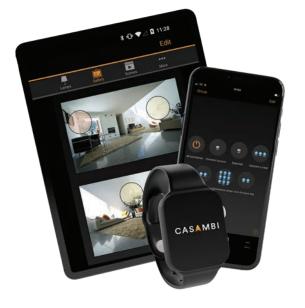

## **Luminaire Integration**

We can build the Casambi wireless control unit into most of our luminaires, ready for easy site installation. The Casambi lighting control system supports presence detection and can be configured with wireless wall switches for ease of installation. The Casambi lighting control solution allows for simple scene control via iOS smartphones, tablets and Android devices and is free to download by any end-user.

#### **App**

Casambi lighting control means that your luminaires are always at your fingertips to give illumination just the way you want it. From dimming to colour temperature control, you have full control with just a touch.