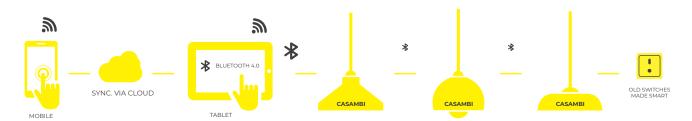

# **Wireless Lighting Control System**

- // Programming via intuitive Casambi app
- // No reliance on expensive third party providers or ongoing licensing
- // Distributed wireless mesh technology reduces plant room space, cabling cost and installation time on-site
- "Control hierarchy with timers, sensors and automation allows improved energy efficiency
- // Third party luminaires can be controlled alongside Casambi-native products
- // Wireless and wired wall switches available
- // One-touch scene selection
- // Scene setting can be programmed as desired to suit any mood or time of day
- ${\it II}\,$  Dimming and colour temperature options available, including RGBW colour selection

## **Luminaire Integration**

We can build the Casambi wireless control unit into most of our luminaires, ready for easy site installation. The Casambi lighting control system supports presence detection and can be configured with wireless wall switches for ease of installation. The Casambi lighting control solution allows for simple scene control via iOS smartphones, tablets and Android devices and is free to download by any end-user.

Casambi is a smart wireless control unit system for lighting that can use existing switches and wiring to give you complete control over your luminaires in a simple way. All you need is a smartphone or tablet to get the lighting to the exact style you want it.