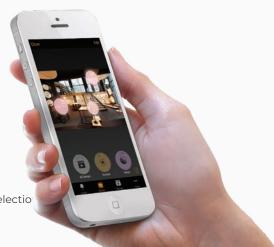

#### **App**

Casambi lighting control means that your luminaires are always at your fingertips to give illumination just the way you want it. From dimming to colour temperature control, you have full control with just a touch.

Casambi is a smart wireless control unit system for lighting that can use existing switches and wiring to give you complete control over your luminaires in a simple way. All you need is a smartphone or tablet to get the lighting to the exact style you want it.