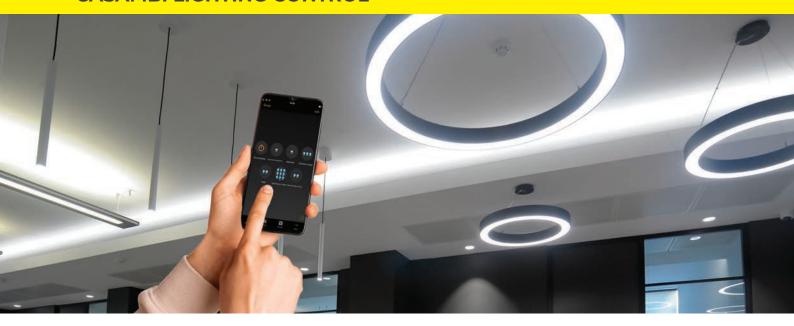

#### **App**

Casambi lighting control means that your luminaires are always at your fingertips to give illumination just the way you want it. From dimming to colour temperature control, you have full control with just a touch.

Casambi is a smart wireless control unit system for lighting that can use existing switches and wiring to give you complete control over your luminaires in a simple way. All you need is a smartphone or tablet to get the lighting to the exact style you want it.