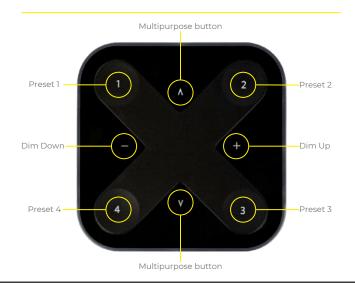

-----------|
| Voltage                     | 3v DC                    |
| Battery Type                | CR2430 Lithium Coin Cell |
| Radio operation frequencies | 2402-2480 MHz            |
| Maximum output power        | +8 dBm                   |
| Ambient temperature         | 0°C to +40°C             |
| Max humidity                | 0 - 80%, non condensing  |
| Weight                      | 72g                      |
| Ingress Protection          | IP20                     |

Casambi uses Bluetooth mesh network technology, so each Casambi unit, or Casambi Ready product, acts also as a repeater. Longer ranges can be achieved by using any Casambi unit as a repeater. Range is highly dependent on the surrounding and obstacles, such as walls and building materials.

## **Controls Guide**