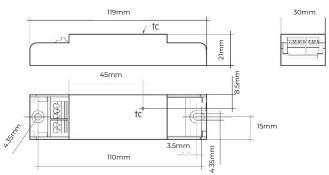

| Product Code       | Colour | Dimensions          |
|--------------------|--------|---------------------|
| Wireless SR        | White  | 119mm x 30mm x 21mm |
| with strain relief |        | 156mm x 50mm x 21mm |
| with strain relief |        | 156mm x 50mm x 21mm |

### **Dimensions**

### Without strain relief

Before connecting the basicDIM Wireless SR to a DALI line, please make sure that no other DALI power supply (including drivers with integrated PS) is powering the bus.

If the bus is already being powered, it is possible to manually switch off the internal DALI power supply of the basicDIM Wireless SR, so that it can be used in the already existing DALI bus (dependent on the used profile).