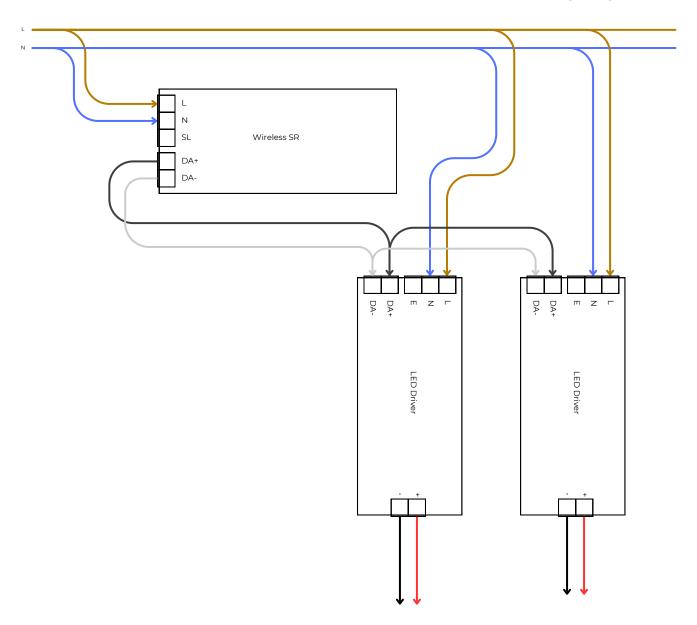

ing the bus.

If the bus is already being powered, it is possible to manually switch off the internal DALI power supply of the basicDIM Wireless SR, so that it can be used in the already existing DALI bus (dependent on the used profile).

# With strain relief









### **TRIDONIC WIRELESS SR**



### **WARNING!**



Hazardous voltages. Risk of electric shock or fire. Only qualified professionals should make the connections. Disconnect the mains power supply and verify its absence prior to installation.

### **Installation Instructions**

The Wireless SR, as with any other Casambi product, should not be placed in a metal enclosure or next to large metal structures. Metal will effectively block all radio signals which are crucial to the operation of the product.

#### **WIRING DIAGRAM**