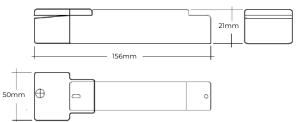

| Product Code       | Colour | Dimensions          |
|--------------------|--------|---------------------|
| Wireless SR        | White  | 119mm x 30mm x 21mm |
| with strain relief |        | 156mm x 50mm x 21mm |
| with strain relief |        | 156mm x 50mm x 21mm |

### **Dimensions**

# With strain relief